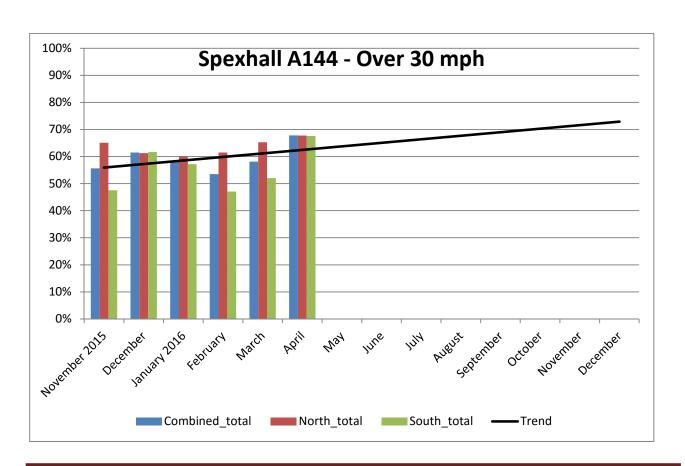

## COMMUNITY SPEED WATCH

| APRIL 2016                                  | A144 Spexhall, Stone Street |            |            |
|---------------------------------------------|-----------------------------|------------|------------|
|                                             | Combined                    | Northbound | Southbound |
| Vehicles per Day (average) Weekday          | 5646                        | 2502       | 3144       |
| Vehicles per Day (average) Weekend          | 3573                        | 1626       | 1947       |
| 85 <sup>th</sup> Percentile Speed           | 42                          |            |            |
| % Vehicles Over 50 mph                      | 4.9                         | 3.4        | 6.0        |
| % Vehicles Over 85 <sup>th</sup> Percentile | 14.7                        | 13.5       | 15.6       |
| % Vehicles At or Over ACPO (35 mph)         | 36.2                        | 36.2       | 36.1       |
| % Over Speed Limit (30mph)                  | 67.8                        | 67.8       | 67.6       |