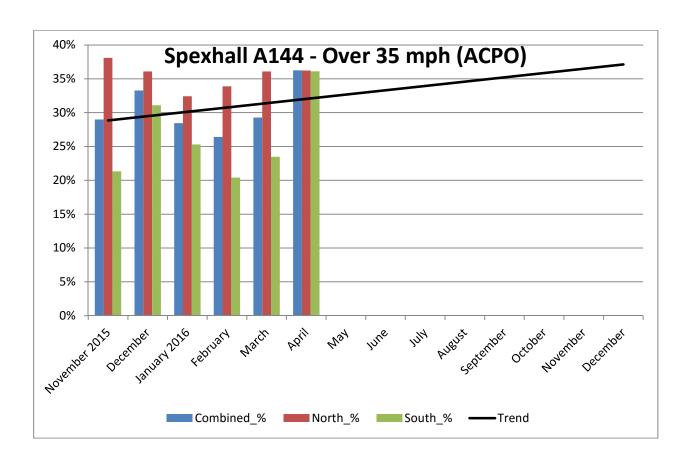

## COMMUNITY SPEED WATCH

| APRIL 2016                                  | A144 Spexhall, Stone Street |            |            |
|---------------------------------------------|-----------------------------|------------|------------|
|                                             | Combined                    | Northbound | Southbound |
| Vehicles per Day (average) Weekday          | 5646                        | 2502       | 3144       |
| Vehicles per Day (average) Weekend          | 3573                        | 1626       | 1947       |
| 85 <sup>th</sup> Percentile Speed           | 42                          |            |            |
| % Vehicles Over 50 mph                      | 4.9                         | 3.4        | 6.0        |
| % Vehicles Over 85 <sup>th</sup> Percentile | 14.7                        | 13.5       | 15.6       |
| % Vehicles At or Over ACPO (35 mph)         | 36.2                        | 36.2       | 36.1       |
| % Over Speed Limit (30mph)                  | 67.8                        | 67.8       | 67.6       |

| Recommended Periods for Speed<br>Enforcement                                 | OVER 35mph | Northbound | Southbound |
|------------------------------------------------------------------------------|------------|------------|------------|
| Based on highest number of offending drivers each hour                       | Mondays    | 4 to 5pm   | 7 to 8am   |
|                                                                              | Tuesdays   | 4 to 5pm   | 5 to 6pm   |
| Average number of offending drivers for the month was  1,808 (36.2%) PER DAY | Wednesdays | 4 to 5pm   | 7 to 8am   |
|                                                                              | Thursdays  | 5 to 6pm   | 8 to 9am   |
|                                                                              | Fridays    | 4 to 5pm   | 8 to 9am   |
|                                                                              | Saturdays  | 11 to Noon | 6 to 7pm   |
|                                                                              | Sundays    | 4 to 5pm   | 5 to 6pm   |