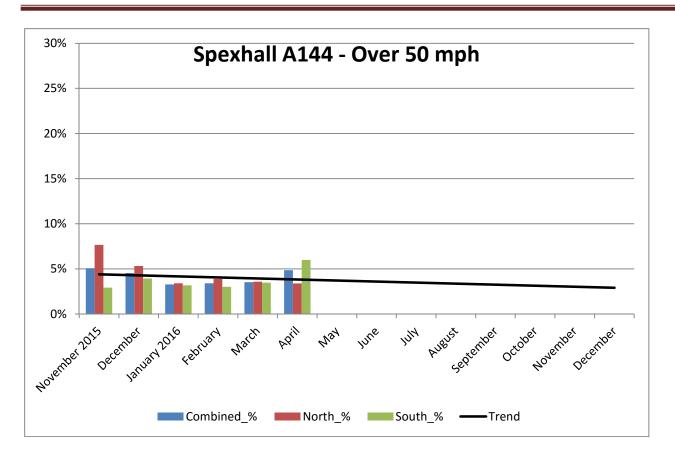

## COMMUNITY SPEED WATCH

| APRIL 2016                                  | A144 Spexhall, Stone Street |            |            |
|---------------------------------------------|-----------------------------|------------|------------|
|                                             | Combined                    | Northbound | Southbound |
| Vehicles per Day (average) Weekday          | 5646                        | 2502       | 3144       |
| Vehicles per Day (average) Weekend          | 3573                        | 1626       | 1947       |
| 85 <sup>th</sup> Percentile Speed           | 42                          |            |            |
| % Vehicles Over 50 mph                      | 4.9                         | 3.4        | 6.0        |
| % Vehicles Over 85 <sup>th</sup> Percentile | 14.7                        | 13.5       | 15.6       |
| % Vehicles At or Over ACPO (35 mph)         | 36.2                        | 36.2       | 36.1       |
| % Over Speed Limit (30mph)                  | 67.8                        | 67.8       | 67.6       |