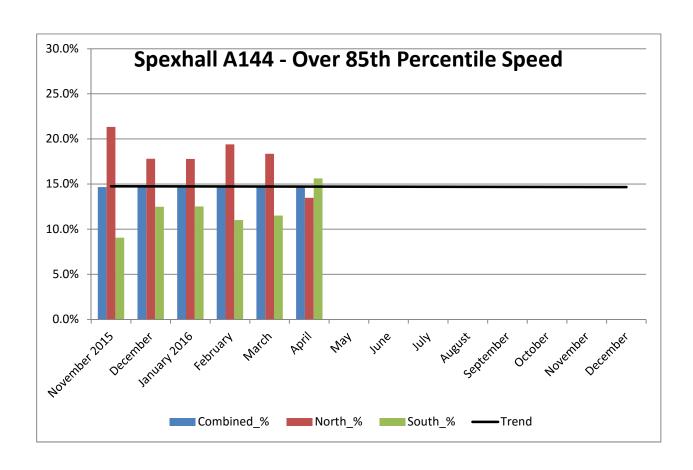

## COMMUNITY SPEED WATCH

| APRIL 2016                                  | A144 Spexhall, Stone Street |            |            |
|---------------------------------------------|-----------------------------|------------|------------|
|                                             | Combined                    | Northbound | Southbound |
| Vehicles per Day (average) Weekday          | 5646                        | 2502       | 3144       |
| Vehicles per Day (average) Weekend          | 3573                        | 1626       | 1947       |
| 85 <sup>th</sup> Percentile Speed           | 42                          |            |            |
| % Vehicles Over 50 mph                      | 4.9                         | 3.4        | 6.0        |
| % Vehicles Over 85 <sup>th</sup> Percentile | 14.7                        | 13.5       | 15.6       |
| % Vehicles At or Over ACPO (35 mph)         | 36.2                        | 36.2       | 36.1       |
| % Over Speed Limit (30mph)                  | 67.8                        | 67.8       | 67.6       |