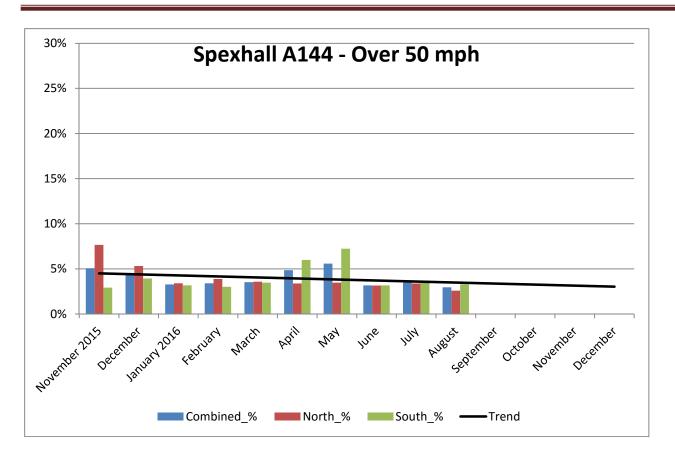

## COMMUNITY SPEED WATCH

| AUGUST 2016                                 | A144 Spexhall, Stone Street |            |            |
|---------------------------------------------|-----------------------------|------------|------------|
|                                             | Combined                    | Northbound | Southbound |
| Vehicles per Day (average) - Weekday        | 5224                        | 2250       | 2974       |
| Vehicles per Day (average) - Weekend        | 3777                        | 1662       | 2115       |
| 85 <sup>th</sup> Percentile Speed           | 38                          |            |            |
| % Vehicles Over 50 mph                      | 3.0                         | 2.6        | 3.3        |
| % Vehicles Over 85 <sup>th</sup> Percentile | 14.6                        | 17.4       | 12.5       |
| % Vehicles At or Over ACPO (35 mph)         | 23.7                        | 28.9       | 19.9       |
| % Over Speed Limit (30mph)                  | 55.8                        | 67.9       | 46.6       |