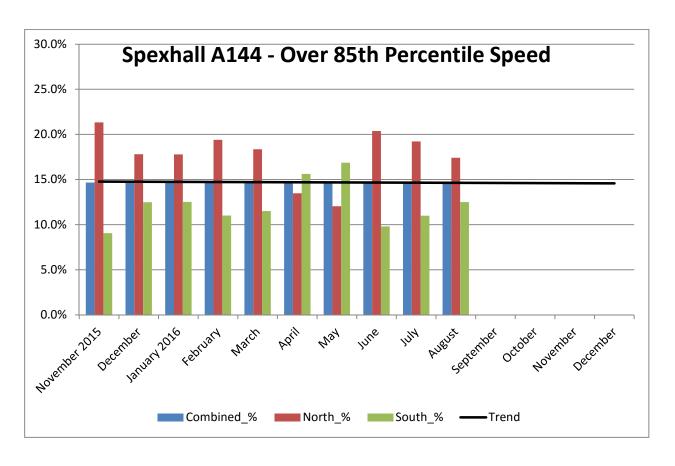

## COMMUNITY SPEED WATCH

| AUGUST 2016                                 | A144 Spexhall, Stone Street |            |            |
|---------------------------------------------|-----------------------------|------------|------------|
|                                             | Combined                    | Northbound | Southbound |
| Vehicles per Day (average) - Weekday        | 5224                        | 2250       | 2974       |
| Vehicles per Day (average) - Weekend        | 3777                        | 1662       | 2115       |
| 85 <sup>th</sup> Percentile Speed           | 38                          |            |            |
| % Vehicles Over 50 mph                      | 3.0                         | 2.6        | 3.3        |
| % Vehicles Over 85 <sup>th</sup> Percentile | 14.6                        | 17.4       | 12.5       |
| % Vehicles At or Over ACPO (35 mph)         | 23.7                        | 28.9       | 19.9       |
| % Over Speed Limit (30mph)                  | 55.8                        | 67.9       | 46.6       |