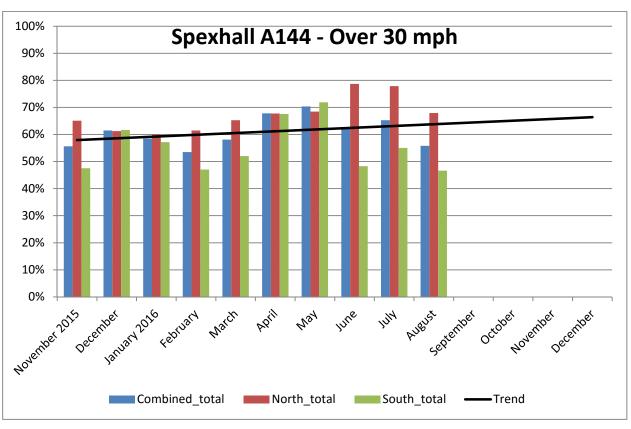

## COMMUNITY SPEED WATCH

| AUGUST 2016                                 | A144 Spexhall, Stone Street |            |            |
|---------------------------------------------|-----------------------------|------------|------------|
|                                             | Combined                    | Northbound | Southbound |
| Vehicles per Day (average) - Weekday        | 5224                        | 2250       | 2974       |
| Vehicles per Day (average) - Weekend        | 3777                        | 1662       | 2115       |
| 85 <sup>th</sup> Percentile Speed           | 38                          |            |            |
| % Vehicles Over 50 mph                      | 3.0                         | 2.6        | 3.3        |
| % Vehicles Over 85 <sup>th</sup> Percentile | 14.6                        | 17.4       | 12.5       |
| % Vehicles At or Over ACPO (35 mph)         | 23.7                        | 28.9       | 19.9       |
| % Over Speed Limit (30mph)                  | 55.8                        | 67.9       | 46.6       |