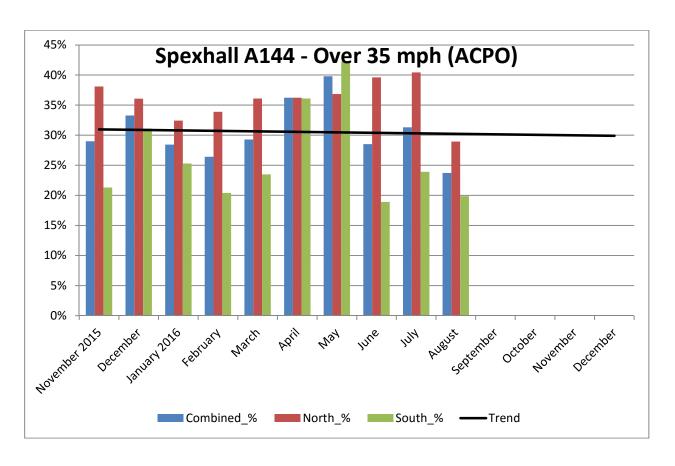

## COMMUNITY SPEED WATCH

| AUGUST 2016                                 | A144 Spexhall, Stone Street |            |            |
|---------------------------------------------|-----------------------------|------------|------------|
|                                             | Combined                    | Northbound | Southbound |
| Vehicles per Day (average) - Weekday        | 5224                        | 2250       | 2974       |
| Vehicles per Day (average) - Weekend        | 3777                        | 1662       | 2115       |
| 85 <sup>th</sup> Percentile Speed           | 38                          |            |            |
| % Vehicles Over 50 mph                      | 3.0                         | 2.6        | 3.3        |
| % Vehicles Over 85 <sup>th</sup> Percentile | 14.6                        | 17.4       | 12.5       |
| % Vehicles At or Over ACPO (35 mph)         | 23.7                        | 28.9       | 19.9       |
| % Over Speed Limit (30mph)                  | 55.8                        | 67.9       | 46.6       |

| Recommended Periods for Speed Enforcement                                    | OVER 35mph | Northbound | Southbound |
|------------------------------------------------------------------------------|------------|------------|------------|
| Based on highest number of offending drivers each hour                       | Mondays    | 3 to 4pm   | 7 to 8am   |
|                                                                              | Tuesdays   | 3 to 4pm   | 6 to 7pm   |
| Average number of offending drivers for the month was  1,129 (23.7%) PER DAY | Wednesdays | 4 to 5pm   | 6 to 7pm   |
|                                                                              | Thursdays  | 7 to 8am   | 7 to 8am   |
|                                                                              | Fridays    | 9 to 10am  | 7 to 8pm   |
|                                                                              | Saturdays  | 9 to 10am  | 10 to 11am |
|                                                                              | Sundays    | 12 to 1pm  | 6 to 7pm   |