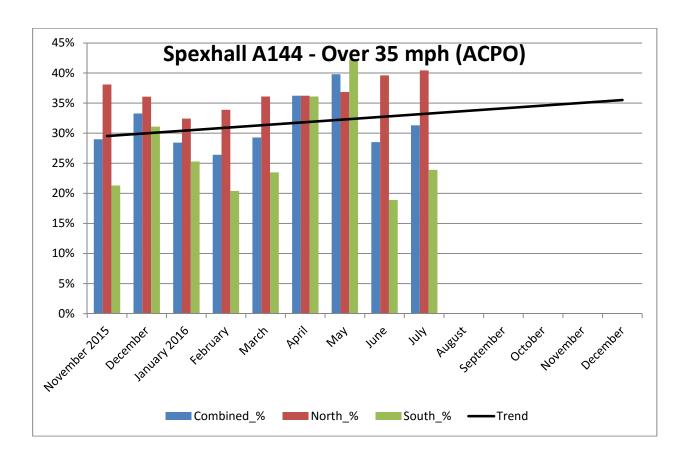

## **COMMUNITY SPEED WATCH**

| JULY 2016                                   | A144 Spexhall, Stone Street |            |            |
|---------------------------------------------|-----------------------------|------------|------------|
|                                             | Combined                    | Northbound | Southbound |
| Vehicles per Day (average) - Weekday        | 5887                        | 2608       | 3279       |
| Vehicles per Day (average) - Weekend        | 3862                        | 1740       | 2122       |
| 85 <sup>th</sup> Percentile Speed           | 40                          |            |            |
| % Vehicles Over 50 mph                      | 3.5                         | 3.4        | 3.7        |
| % Vehicles Over 85 <sup>th</sup> Percentile | 14.7                        | 19.2       | 11.0       |
| % Vehicles At or Over ACPO (35 mph)         | 31.3                        | 40.4       | 23.9       |
| % Over Speed Limit (30mph)                  | 65.2                        | 77.8       | 55.0       |

| Recommended Periods for Speed Enforcement              | OVER 35mph | Northbound | Southbound  |
|--------------------------------------------------------|------------|------------|-------------|
| Based on highest number of offending drivers each hour | Mondays    | 5 to 6pm   | 7 to 8am    |
|                                                        | Tuesdays   | 4 to 5pm   | 7 to 8am    |
| Average number of offending drivers for the month was  | Wednesdays | 4 to 5pm   | 7 to 8am    |
| 1,605 (31.3%) PER DAY                                  | Thursdays  | 5 to 6pm   | 4 to 5pm    |
|                                                        | Fridays    | 4 to 5pm   | 5 to 6pm    |
|                                                        | Saturdays  | 11 to Noon | 11 to Noon  |
|                                                        | Sundays    | 4 to 5pm   | Noon to 1pm |