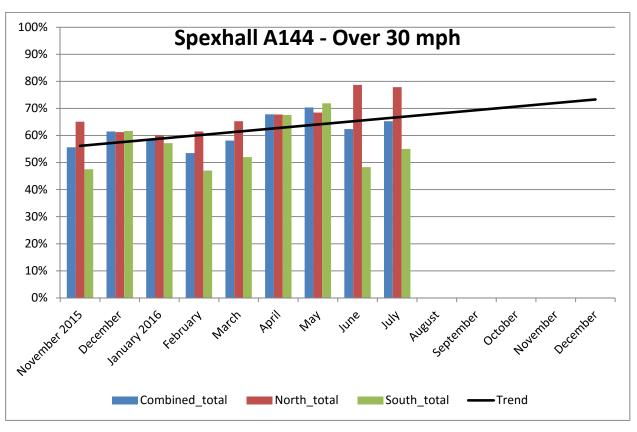

## **COMMUNITY SPEED WATCH**

| JULY 2016                                   | A144 Spexhall, Stone Street |            |            |
|---------------------------------------------|-----------------------------|------------|------------|
|                                             | Combined                    | Northbound | Southbound |
| Vehicles per Day (average) - Weekday        | 5887                        | 2608       | 3279       |
| Vehicles per Day (average) - Weekend        | 3862                        | 1740       | 2122       |
| 85 <sup>th</sup> Percentile Speed           | 40                          |            |            |
| % Vehicles Over 50 mph                      | 3.5                         | 3.4        | 3.7        |
| % Vehicles Over 85 <sup>th</sup> Percentile | 14.7                        | 19.2       | 11.0       |
| % Vehicles At or Over ACPO (35 mph)         | 31.3                        | 40.4       | 23.9       |
| % Over Speed Limit (30mph)                  | 65.2                        | 77.8       | 55.0       |