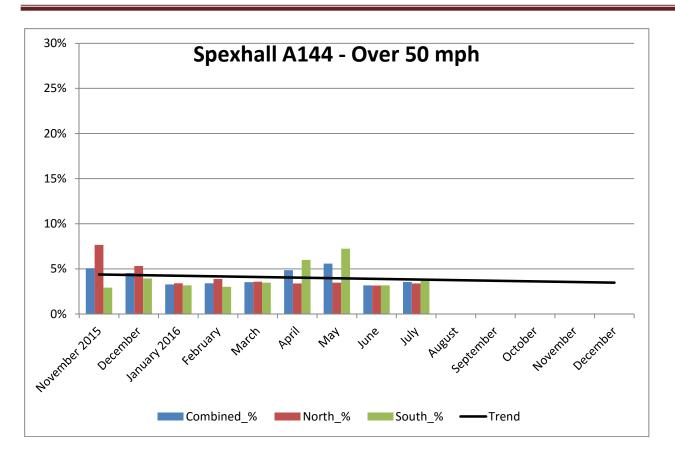

## **COMMUNITY SPEED WATCH**

| JULY 2016                                   | A144 Spexhall, Stone Street |            |            |
|---------------------------------------------|-----------------------------|------------|------------|
|                                             | Combined                    | Northbound | Southbound |
| Vehicles per Day (average) - Weekday        | 5887                        | 2608       | 3279       |
| Vehicles per Day (average) - Weekend        | 3862                        | 1740       | 2122       |
| 85 <sup>th</sup> Percentile Speed           | 40                          |            |            |
| % Vehicles Over 50 mph                      | 3.5                         | 3.4        | 3.7        |
| % Vehicles Over 85 <sup>th</sup> Percentile | 14.7                        | 19.2       | 11.0       |
| % Vehicles At or Over ACPO (35 mph)         | 31.3                        | 40.4       | 23.9       |
| % Over Speed Limit (30mph)                  | 65.2                        | 77.8       | 55.0       |