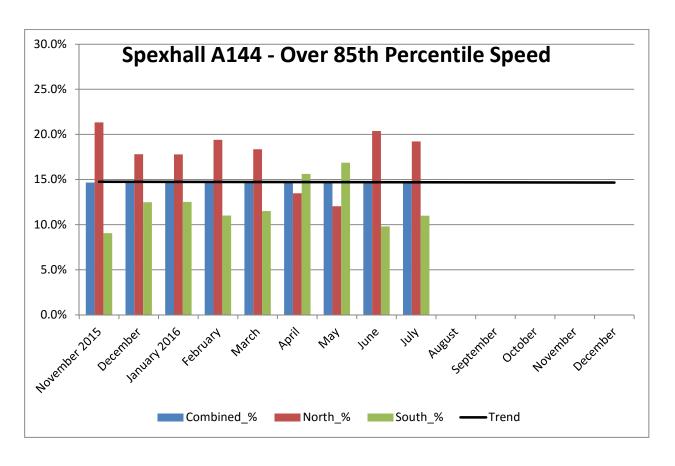

## **COMMUNITY SPEED WATCH**

| JULY 2016                                   | A144 Spexhall, Stone Street |            |            |
|---------------------------------------------|-----------------------------|------------|------------|
|                                             | Combined                    | Northbound | Southbound |
| Vehicles per Day (average) - Weekday        | 5887                        | 2608       | 3279       |
| Vehicles per Day (average) - Weekend        | 3862                        | 1740       | 2122       |
| 85 <sup>th</sup> Percentile Speed           | 40                          |            |            |
| % Vehicles Over 50 mph                      | 3.5                         | 3.4        | 3.7        |
| % Vehicles Over 85 <sup>th</sup> Percentile | 14.7                        | 19.2       | 11.0       |
| % Vehicles At or Over ACPO (35 mph)         | 31.3                        | 40.4       | 23.9       |
| % Over Speed Limit (30mph)                  | 65.2                        | 77.8       | 55.0       |