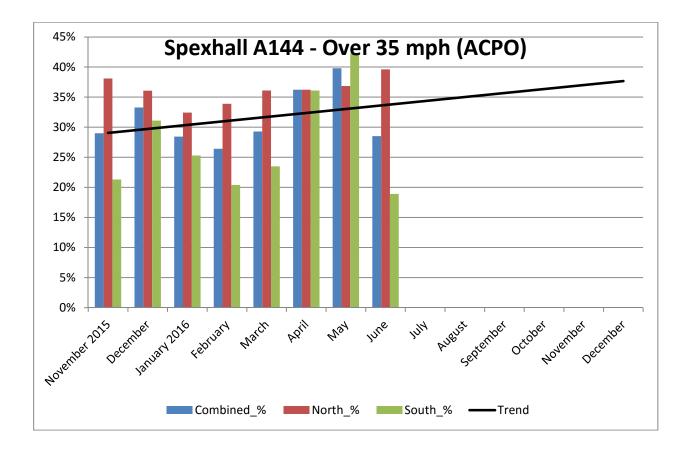

## COMMUNITY SPEED WATCH

| JUNE 2016                                   | A144 Spexhall, Stone Street |            |            |
|---------------------------------------------|-----------------------------|------------|------------|
|                                             | Combined                    | Northbound | Southbound |
| Vehicles per Day (average) - Weekday        | 5755                        | 2655       | 3100       |
| Vehicles per Day (average) - Weekend        | 3554                        | 1657       | 1897       |
| 85 <sup>th</sup> Percentile Speed           | 40                          |            |            |
| % Vehicles Over 50 mph                      | 3.2                         | 3.2        | 3.2        |
| % Vehicles Over 85 <sup>th</sup> Percentile | 14.7                        | 20.4       | 9.8        |
| % Vehicles At or Over ACPO (35 mph)         | 28.5                        | 39.6       | 18.9       |
| % Over Speed Limit (30mph)                  | 62.4                        | 78.7       | 48.3       |