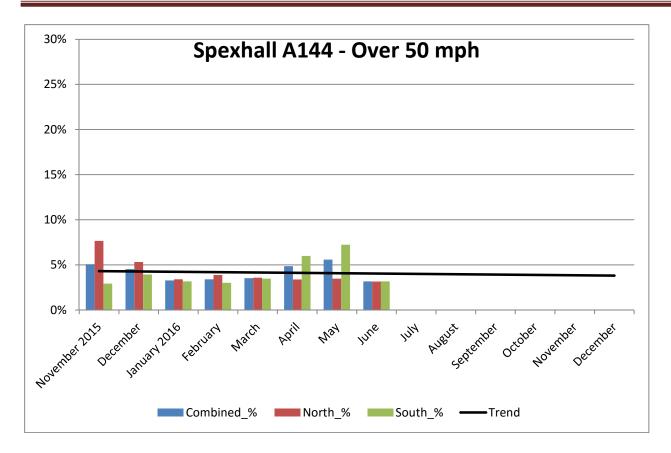

## COMMUNITY SPEED WATCH

| JUNE 2016                                   | A144 Spexhall, Stone Street |            |            |
|---------------------------------------------|-----------------------------|------------|------------|
|                                             | Combined                    | Northbound | Southbound |
| Vehicles per Day (average) - Weekday        | 5755                        | 2655       | 3100       |
| Vehicles per Day (average) - Weekend        | 3554                        | 1657       | 1897       |
| 85 <sup>th</sup> Percentile Speed           | 40                          |            |            |
| % Vehicles Over 50 mph                      | 3.2                         | 3.2        | 3.2        |
| % Vehicles Over 85 <sup>th</sup> Percentile | 14.7                        | 20.4       | 9.8        |
| % Vehicles At or Over ACPO (35 mph)         | 28.5                        | 39.6       | 18.9       |
| % Over Speed Limit (30mph)                  | 62.4                        | 78.7       | 48.3       |