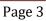

## COMMUNITY SPEED WATCH

| JUNE 2016                                   | A144 Spexhall, Stone Street |            |            |
|---------------------------------------------|-----------------------------|------------|------------|
|                                             | Combined                    | Northbound | Southbound |
| Vehicles per Day (average) - Weekday        | 5755                        | 2655       | 3100       |
| Vehicles per Day (average) - Weekend        | 3554                        | 1657       | 1897       |
| 85 <sup>th</sup> Percentile Speed           | 40                          |            |            |
| % Vehicles Over 50 mph                      | 3.2                         | 3.2        | 3.2        |
| % Vehicles Over 85 <sup>th</sup> Percentile | 14.7                        | 20.4       | 9.8        |
| % Vehicles At or Over ACPO (35 mph)         | 28.5                        | 39.6       | 18.9       |
| % Over Speed Limit (30mph)                  | 62.4                        | 78.7       | 48.3       |