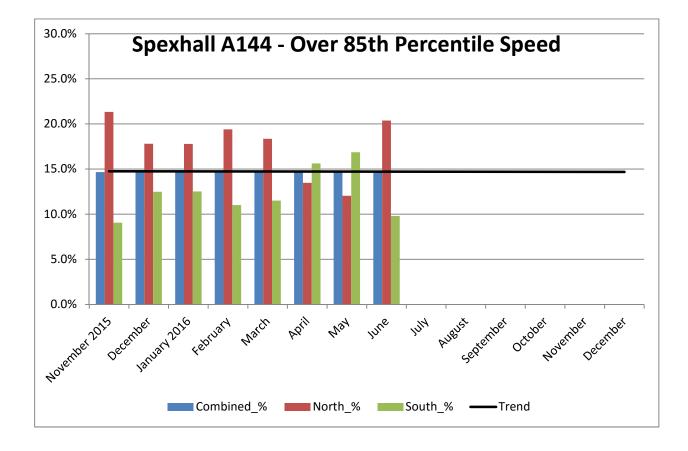

## COMMUNITY SPEED WATCH

| JUNE 2016                                   | A144 Spexhall, Stone Street |            |            |
|---------------------------------------------|-----------------------------|------------|------------|
|                                             | Combined                    | Northbound | Southbound |
| Vehicles per Day (average) - Weekday        | 5755                        | 2655       | 3100       |
| Vehicles per Day (average) - Weekend        | 3554                        | 1657       | 1897       |
| 85 <sup>th</sup> Percentile Speed           | 40                          |            |            |
| % Vehicles Over 50 mph                      | 3.2                         | 3.2        | 3.2        |
| % Vehicles Over 85 <sup>th</sup> Percentile | 14.7                        | 20.4       | 9.8        |
| % Vehicles At or Over ACPO (35 mph)         | 28.5                        | 39.6       | 18.9       |
| % Over Speed Limit (30mph)                  | 62.4                        | 78.7       | 48.3       |