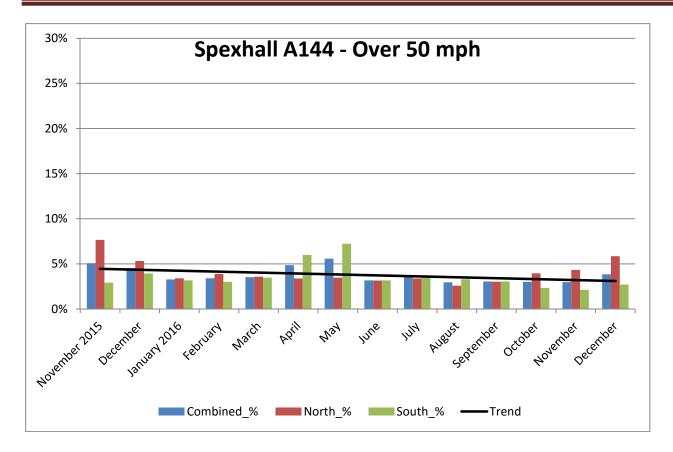

## COMMUNITY SPEED WATCH

| DECEMBER 2016                               | A144 Spexhall, Stone Street |            |            |
|---------------------------------------------|-----------------------------|------------|------------|
|                                             | Combined                    | Northbound | Southbound |
| Vehicles per Day (average) - Weekday        | 4016                        | 1488       | 2528       |
| Vehicles per Day (average) - Weekend        | 2710                        | 1032       | 1678       |
| 85 <sup>th</sup> Percentile Speed           | 40                          |            |            |
| % Vehicles Over 50 mph                      | 3.8                         | 5.8        | 2.7        |
| % Vehicles Over 85 <sup>th</sup> Percentile | 14.8                        | 24.3       | 9.2        |
| % Vehicles At or Over ACPO (35 mph)         | 30.1                        | 45.5       | 20.9       |
| % Over Speed Limit (30mph)                  | 59.5                        | 77.7       | 48.3       |