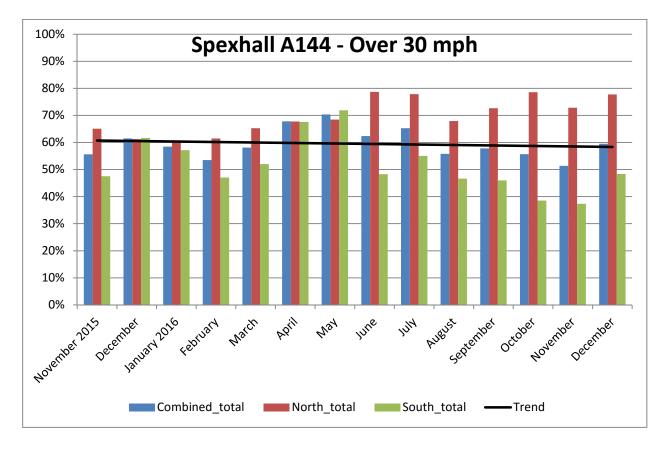

## COMMUNITY SPEED WATCH

| DECEMBER 2016                               | A144 Spexhall, Stone Street |            |            |
|---------------------------------------------|-----------------------------|------------|------------|
|                                             | Combined                    | Northbound | Southbound |
| Vehicles per Day (average) - Weekday        | 4016                        | 1488       | 2528       |
| Vehicles per Day (average) - Weekend        | 2710                        | 1032       | 1678       |
| 85 <sup>th</sup> Percentile Speed           | 40                          |            |            |
| % Vehicles Over 50 mph                      | 3.8                         | 5.8        | 2.7        |
| % Vehicles Over 85 <sup>th</sup> Percentile | 14.8                        | 24.3       | 9.2        |
| % Vehicles At or Over ACPO (35 mph)         | 30.1                        | 45.5       | 20.9       |
| % Over Speed Limit (30mph)                  | 59.5                        | 77.7       | 48.3       |