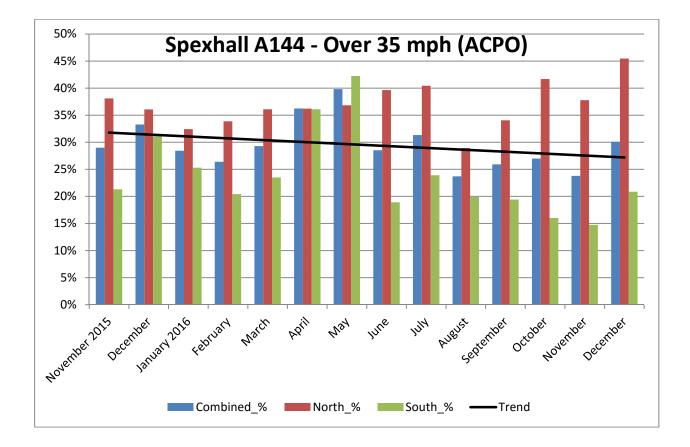

## COMMUNITY SPEED WATCH

| DECEMBER 2016                               | A144 Spexhall, Stone Street |            |            |
|---------------------------------------------|-----------------------------|------------|------------|
|                                             | Combined                    | Northbound | Southbound |
| Vehicles per Day (average) - Weekday        | 4016                        | 1488       | 2528       |
| Vehicles per Day (average) - Weekend        | 2710                        | 1032       | 1678       |
| 85 <sup>th</sup> Percentile Speed           | 40                          |            |            |
| % Vehicles Over 50 mph                      | 3.8                         | 5.8        | 2.7        |
| % Vehicles Over 85 <sup>th</sup> Percentile | 14.8                        | 24.3       | 9.2        |
| % Vehicles At or Over ACPO (35 mph)         | 30.1                        | 45.5       | 20.9       |
| % Over Speed Limit (30mph)                  | 59.5                        | 77.7       | 48.3       |

| Recommended Periods for Speed<br>Enforcement                                            | OVER 35mph | Northbound | Southbound |
|-----------------------------------------------------------------------------------------|------------|------------|------------|
| Based on highest number of offending drivers each hour                                  | Mondays    | 8 to 9am   | 1 to 2pm   |
|                                                                                         | Tuesdays   | 3 to 4pm   | 3 to 4pm   |
| Average number of offending drivers<br>for the month was<br><b>1080 (30.1%) PER DAY</b> | Wednesdays | 8 to 9am   | 7 to 8am   |
|                                                                                         | Thursdays  | 8 to 9am   | 8 to 9am   |
|                                                                                         | Fridays    | 2 to 3pm   | 3 to 4pm   |
|                                                                                         | Saturdays  | 11 to Noon | 11 to Noon |
|                                                                                         | Sundays    | 10 to 11am | 2 to 3pm   |