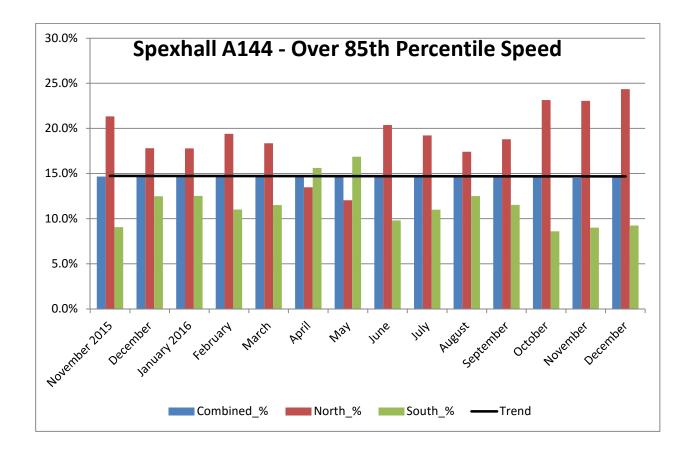

## COMMUNITY SPEED WATCH

| DECEMBER 2016                               | A144 Spexhall, Stone Street |            |            |
|---------------------------------------------|-----------------------------|------------|------------|
|                                             | Combined                    | Northbound | Southbound |
| Vehicles per Day (average) - Weekday        | 4016                        | 1488       | 2528       |
| Vehicles per Day (average) - Weekend        | 2710                        | 1032       | 1678       |
| 85 <sup>th</sup> Percentile Speed           | 40                          |            |            |
| % Vehicles Over 50 mph                      | 3.8                         | 5.8        | 2.7        |
| % Vehicles Over 85 <sup>th</sup> Percentile | 14.8                        | 24.3       | 9.2        |
| % Vehicles At or Over ACPO (35 mph)         | 30.1                        | 45.5       | 20.9       |
| % Over Speed Limit (30mph)                  | 59.5                        | 77.7       | 48.3       |