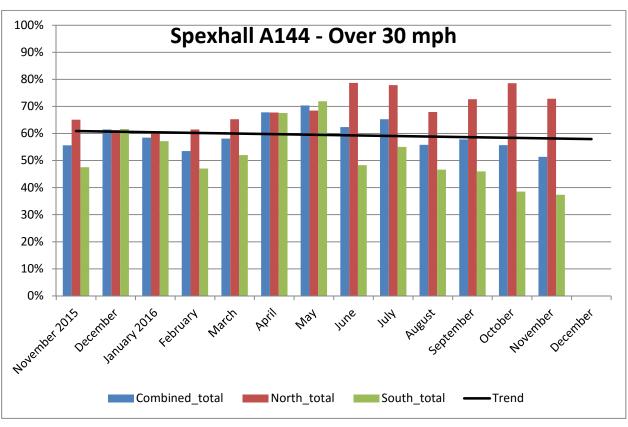

## **COMMUNITY SPEED WATCH**

| NOVEMBER 2016                               | A144 Spexhall, Stone Street |            |            |
|---------------------------------------------|-----------------------------|------------|------------|
|                                             | Combined                    | Northbound | Southbound |
| Vehicles per Day (average) - Weekday        | 4594                        | 1786       | 2808       |
| Vehicles per Day (average) - Weekend        | 2821                        | 1099       | 1722       |
| 85 <sup>th</sup> Percentile Speed           | 39                          |            |            |
| % Vehicles Over 50 mph                      | 3.0                         | 4.3        | 2.1        |
| % Vehicles Over 85 <sup>th</sup> Percentile | 14.5                        | 23.1       | 9.0        |
| % Vehicles At or Over ACPO (35 mph)         | 23.8                        | 37.8       | 14.8       |
| % Over Speed Limit (30mph)                  | 51.4                        | 72.8       | 37.3       |