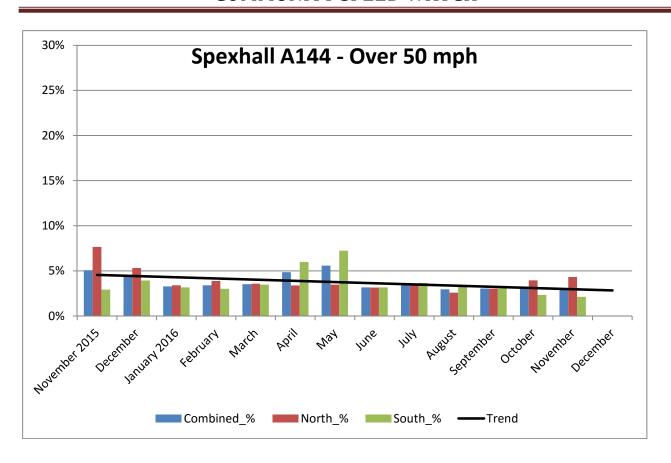

## **COMMUNITY SPEED WATCH**

| NOVEMBER 2016                               | A144 Spexhall, Stone Street |            |            |
|---------------------------------------------|-----------------------------|------------|------------|
|                                             | Combined                    | Northbound | Southbound |
| Vehicles per Day (average) - Weekday        | 4594                        | 1786       | 2808       |
| Vehicles per Day (average) - Weekend        | 2821                        | 1099       | 1722       |
| 85 <sup>th</sup> Percentile Speed           | 39                          |            |            |
| % Vehicles Over 50 mph                      | 3.0                         | 4.3        | 2.1        |
| % Vehicles Over 85 <sup>th</sup> Percentile | 14.5                        | 23.1       | 9.0        |
| % Vehicles At or Over ACPO (35 mph)         | 23.8                        | 37.8       | 14.8       |
| % Over Speed Limit (30mph)                  | 51.4                        | 72.8       | 37.3       |