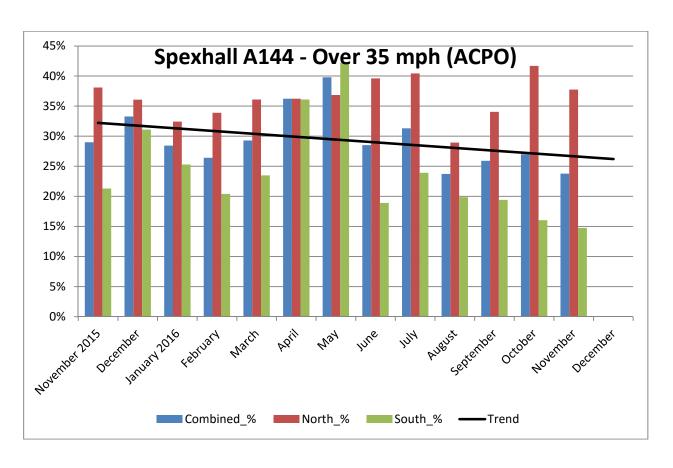

## **COMMUNITY SPEED WATCH**

| NOVEMBER 2016                               | A144 Spexhall, Stone Street |            |            |
|---------------------------------------------|-----------------------------|------------|------------|
|                                             | Combined                    | Northbound | Southbound |
| Vehicles per Day (average) - Weekday        | 4594                        | 1786       | 2808       |
| Vehicles per Day (average) - Weekend        | 2821                        | 1099       | 1722       |
| 85 <sup>th</sup> Percentile Speed           | 39                          |            |            |
| % Vehicles Over 50 mph                      | 3.0                         | 4.3        | 2.1        |
| % Vehicles Over 85 <sup>th</sup> Percentile | 14.5                        | 23.1       | 9.0        |
| % Vehicles At or Over ACPO (35 mph)         | 23.8                        | 37.8       | 14.8       |
| % Over Speed Limit (30mph)                  | 51.4                        | 72.8       | 37.3       |

| Recommended Periods for Speed Enforcement                                 | OVER 35mph | Northbound | Southbound |
|---------------------------------------------------------------------------|------------|------------|------------|
| Based on highest number of offending drivers each hour                    | Mondays    | 3 to 4pm   | 7 to 8am   |
|                                                                           | Tuesdays   | 8 to 9am   | 7 to 8am   |
| Average number of offending drivers for the month was 968 (23.8%) PER DAY | Wednesdays | 3 to 4pm   | 7 to 8am   |
|                                                                           | Thursdays  | 8 to 9am   | 7 to 8am   |
|                                                                           | Fridays    | 7 to 8am   | 7 to 8pm   |
|                                                                           | Saturdays  | 1 to 2pm   | 7 to 8am   |
|                                                                           | Sundays    | 12 to 1pm  | 3 to 4pm   |