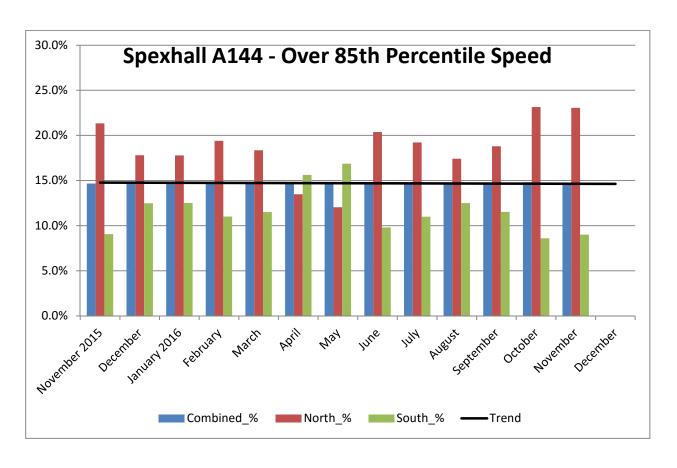

## **COMMUNITY SPEED WATCH**

| NOVEMBER 2016                               | A144 Spexhall, Stone Street |            |            |
|---------------------------------------------|-----------------------------|------------|------------|
|                                             | Combined                    | Northbound | Southbound |
| Vehicles per Day (average) - Weekday        | 4594                        | 1786       | 2808       |
| Vehicles per Day (average) - Weekend        | 2821                        | 1099       | 1722       |
| 85 <sup>th</sup> Percentile Speed           | 39                          |            |            |
| % Vehicles Over 50 mph                      | 3.0                         | 4.3        | 2.1        |
| % Vehicles Over 85 <sup>th</sup> Percentile | 14.5                        | 23.1       | 9.0        |
| % Vehicles At or Over ACPO (35 mph)         | 23.8                        | 37.8       | 14.8       |
| % Over Speed Limit (30mph)                  | 51.4                        | 72.8       | 37.3       |