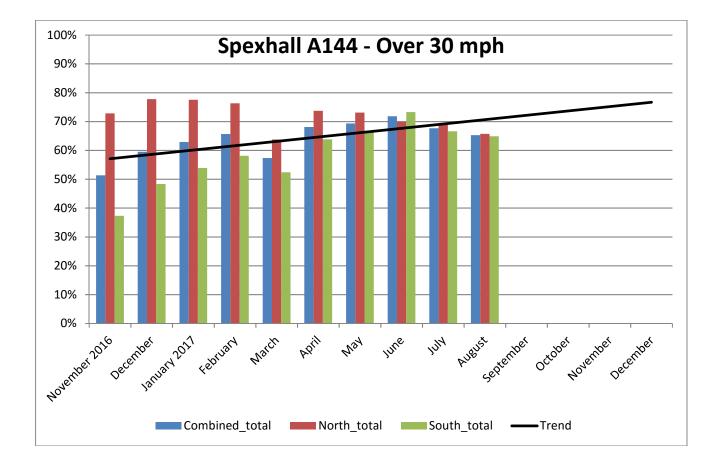

## COMMUNITY SPEED WATCH

| AUGUST 2017                                      | A144 Spexhall, Stone Street |            |            |
|--------------------------------------------------|-----------------------------|------------|------------|
|                                                  | Combined                    | Northbound | Southbound |
| Vehicles per Day (average) - Weekday             | 5725                        | 2474       | 3251       |
| Vehicles per Day (average) - Weekend             | 3810                        | 1645       | 2165       |
| 85 <sup>th</sup> Percentile Speed                | 40                          | 36         | 40         |
| % Vehicles Over 50 mph                           | 3.8                         | 2.3        | 4.9        |
| % Vehicles At or Over NPCC <sup>1</sup> (35 mph) | 29.4                        | 25.5       | 32.3       |
| % Over Speed Limit (30mph)                       | 65.3                        | 65.7       | 64.9       |