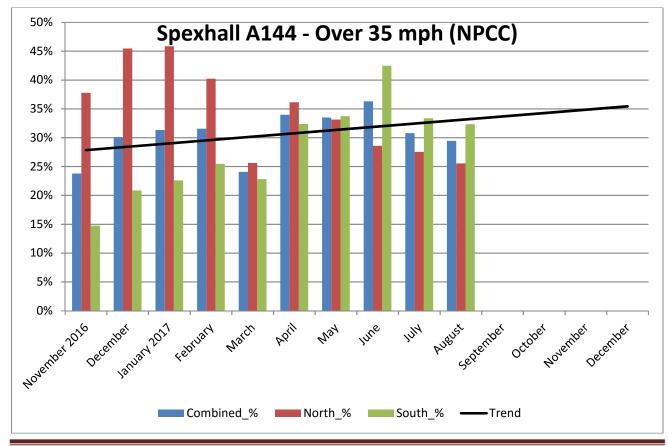

## COMMUNITY SPEED WATCH

| AUGUST 2017                                      | A144 Spexhall, Stone Street |            |            |
|--------------------------------------------------|-----------------------------|------------|------------|
|                                                  | Combined                    | Northbound | Southbound |
| Vehicles per Day (average) - Weekday             | 5725                        | 2474       | 3251       |
| Vehicles per Day (average) - Weekend             | 3810                        | 1645       | 2165       |
| 85 <sup>th</sup> Percentile Speed                | 40                          | 36         | 40         |
| % Vehicles Over 50 mph                           | 3.8                         | 2.3        | 4.9        |
| % Vehicles At or Over NPCC <sup>1</sup> (35 mph) | 29.4                        | 25.5       | 32.3       |
| % Over Speed Limit (30mph)                       | 65.3                        | 65.7       | 64.9       |

| Recommended Periods for Speed<br>Enforcement                                             | 35 and Over | Northbound | Southbound |
|------------------------------------------------------------------------------------------|-------------|------------|------------|
| Based on highest number of offending drivers each hour                                   | Mondays     | 3 to 4pm   | 7 to 8am   |
|                                                                                          | Tuesdays    | 4 to 5pm   | 7 to 8am   |
| Average number of offending drivers<br>for the month was<br><b>1,519 (29.4%) PER DAY</b> | Wednesdays  | 4 to 5pm   | 7 to 8am   |
|                                                                                          | Thursdays   | 4 to 5pm   | 5 to 6pm   |
|                                                                                          | Fridays     | 9 to 10am  | 7 to 8am   |
|                                                                                          | Saturdays   | 9 to 10am  | 11 to Noon |
|                                                                                          | Sundays     | 10 to 11am | 10 to 11am |

<sup>1</sup> NPCC - National Police Chiefs Council (previously ACPO - Association of Chief Police Officers)