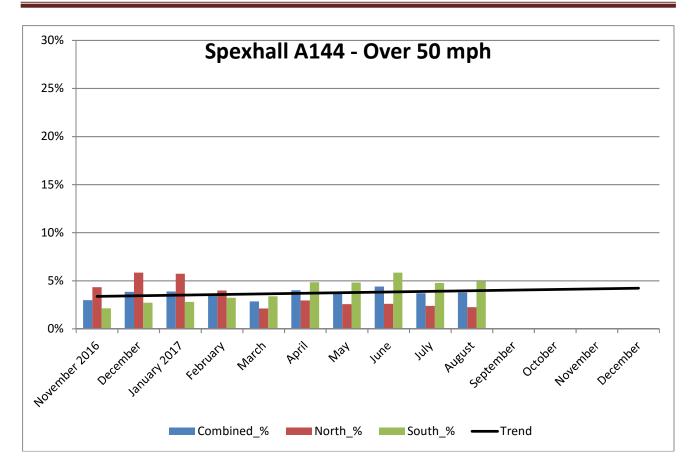

## COMMUNITY SPEED WATCH

| AUGUST 2017                                      | A144 Spexhall, Stone Street |            |            |
|--------------------------------------------------|-----------------------------|------------|------------|
|                                                  | Combined                    | Northbound | Southbound |
| Vehicles per Day (average) - Weekday             | 5725                        | 2474       | 3251       |
| Vehicles per Day (average) - Weekend             | 3810                        | 1645       | 2165       |
| 85 <sup>th</sup> Percentile Speed                | 40                          | 36         | 40         |
| % Vehicles Over 50 mph                           | 3.8                         | 2.3        | 4.9        |
| % Vehicles At or Over NPCC <sup>1</sup> (35 mph) | 29.4                        | 25.5       | 32.3       |
| % Over Speed Limit (30mph)                       | 65.3                        | 65.7       | 64.9       |