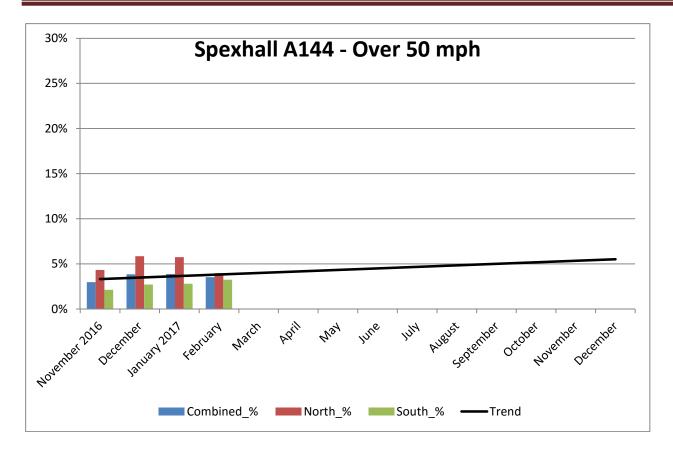

## COMMUNITY SPEED WATCH

| FEBRUARY 2017                                    | A144 Spexhall, Stone Street |            |            |
|--------------------------------------------------|-----------------------------|------------|------------|
|                                                  | Combined                    | Northbound | Southbound |
| Vehicles per Day (average) - Weekday             | 4632                        | 1919       | 2713       |
| Vehicles per Day (average) - Weekend             | 2884                        | 1223       | 1661       |
| 85 <sup>th</sup> Percentile Speed                | 40                          |            |            |
| % Vehicles Over 50 mph                           | 3.5                         | 4.0        | 3.2        |
| % Vehicles Over 85 <sup>th</sup> Percentile      | 14.9                        | 20.4       | 11.0       |
| % Vehicles At or Over NPCC <sup>1</sup> (35 mph) | 31.6                        | 40.2       | 25.4       |
| % Over Speed Limit (30mph)                       | 65.7                        | 76.3       | 58.1       |