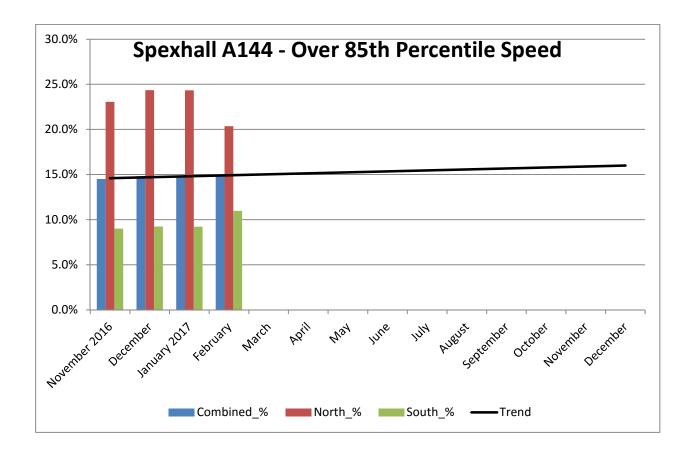

## COMMUNITY SPEED WATCH

| FEBRUARY 2017                                    | A144 Spexhall, Stone Street |            |            |
|--------------------------------------------------|-----------------------------|------------|------------|
|                                                  | Combined                    | Northbound | Southbound |
| Vehicles per Day (average) - Weekday             | 4632                        | 1919       | 2713       |
| Vehicles per Day (average) - Weekend             | 2884                        | 1223       | 1661       |
| 85 <sup>th</sup> Percentile Speed                | 40                          |            |            |
| % Vehicles Over 50 mph                           | 3.5                         | 4.0        | 3.2        |
| % Vehicles Over 85 <sup>th</sup> Percentile      | 14.9                        | 20.4       | 11.0       |
| % Vehicles At or Over NPCC <sup>1</sup> (35 mph) | 31.6                        | 40.2       | 25.4       |
| % Over Speed Limit (30mph)                       | 65.7                        | 76.3       | 58.1       |