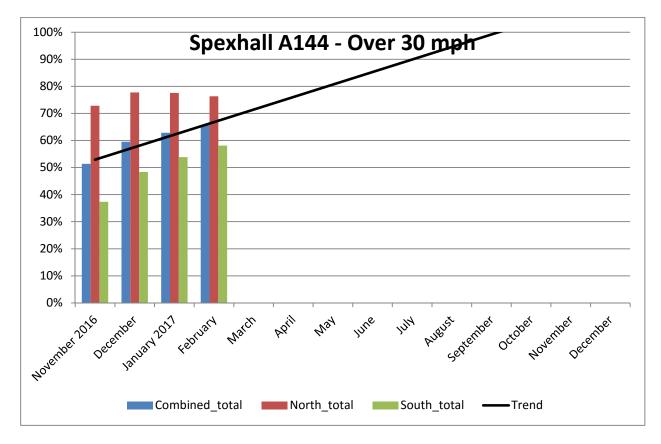

## COMMUNITY SPEED WATCH

| FEBRUARY 2017                                    | A144 Spexhall, Stone Street |            |            |
|--------------------------------------------------|-----------------------------|------------|------------|
|                                                  | Combined                    | Northbound | Southbound |
| Vehicles per Day (average) - Weekday             | 4632                        | 1919       | 2713       |
| Vehicles per Day (average) - Weekend             | 2884                        | 1223       | 1661       |
| 85 <sup>th</sup> Percentile Speed                | 40                          |            |            |
| % Vehicles Over 50 mph                           | 3.5                         | 4.0        | 3.2        |
| % Vehicles Over 85 <sup>th</sup> Percentile      | 14.9                        | 20.4       | 11.0       |
| % Vehicles At or Over NPCC <sup>1</sup> (35 mph) | 31.6                        | 40.2       | 25.4       |
| % Over Speed Limit (30mph)                       | 65.7                        | 76.3       | 58.1       |