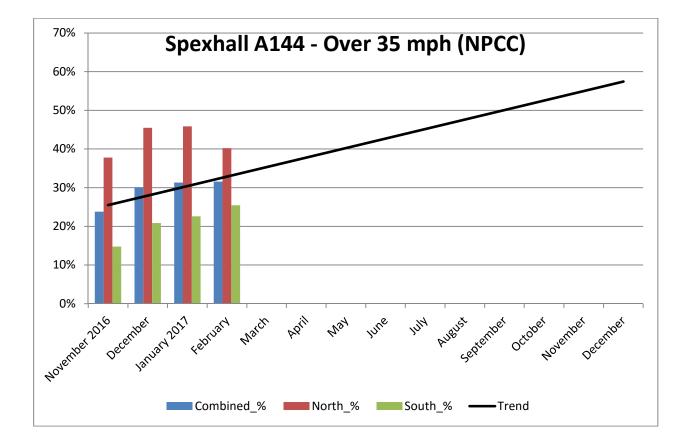

## COMMUNITY SPEED WATCH

| FEBRUARY 2017                                    | A144 Spexhall, Stone Street |            |            |
|--------------------------------------------------|-----------------------------|------------|------------|
|                                                  | Combined                    | Northbound | Southbound |
| Vehicles per Day (average) - Weekday             | 4632                        | 1919       | 2713       |
| Vehicles per Day (average) - Weekend             | 2884                        | 1223       | 1661       |
| 85 <sup>th</sup> Percentile Speed                | 40                          |            |            |
| % Vehicles Over 50 mph                           | 3.5                         | 4.0        | 3.2        |
| % Vehicles Over 85 <sup>th</sup> Percentile      | 14.9                        | 20.4       | 11.0       |
| % Vehicles At or Over NPCC <sup>1</sup> (35 mph) | 31.6                        | 40.2       | 25.4       |
| % Over Speed Limit (30mph)                       | 65.7                        | 76.3       | 58.1       |

| Recommended Periods for Speed<br>Enforcement                                            | 35 and Over | Northbound | Southbound |
|-----------------------------------------------------------------------------------------|-------------|------------|------------|
| Based on highest number of offending drivers each hour                                  | Mondays     | 4 to 5pm   | 7 to 8am   |
|                                                                                         | Tuesdays    | 4 to 5pm   | 7 to 8am   |
| Average number of offending drivers<br>for the month was<br><b>1279 (31.6%) PER DAY</b> | Wednesdays  | 4 to 5pm   | 7 to 8am   |
|                                                                                         | Thursdays   | 4 to 5pm   | 7 to 8am   |
|                                                                                         | Fridays     | 4 to 5pm   | 7 to 8am   |
|                                                                                         | Saturdays   | 11 to Noon | 3 to 4pm   |
|                                                                                         | Sundays     | 4 to 5pm   | 4 to 5pm   |

<sup>1</sup> NPCC - National Police Chiefs Council (previously ACPO - Association of Chief Police Officers)