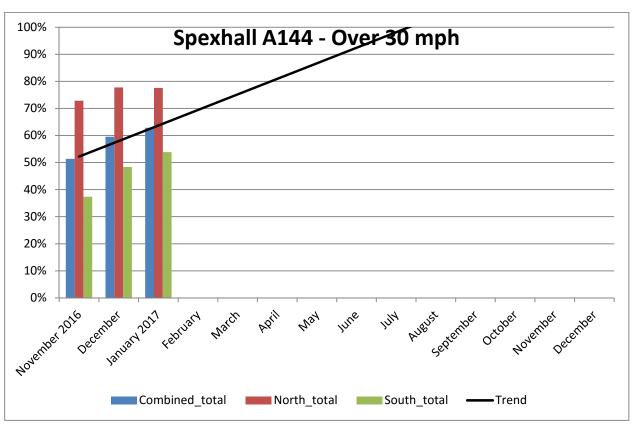

| JANUARY 2017                                     | A144 Spexhall, Stone Street |            |            |
|--------------------------------------------------|-----------------------------|------------|------------|
|                                                  | Combined                    | Northbound | Southbound |
| Vehicles per Day (average) - Weekday             | 4145                        | 1542       | 2603       |
| Vehicles per Day (average) - Weekend             | 2500                        | 968        | 1532       |
| 85 <sup>th</sup> Percentile Speed                | 41                          |            |            |
| % Vehicles Over 50 mph                           | 3.9                         | 5.7        | 2.8        |
| % Vehicles Over 85 <sup>th</sup> Percentile      | 14.9                        | 24.3       | 9.2        |
| % Vehicles At or Over NPCC <sup>1</sup> (35 mph) | 31.3                        | 45.9       | 22.6       |
| % Over Speed Limit (30mph)                       | 62.9                        | 77.6       | 53.9       |