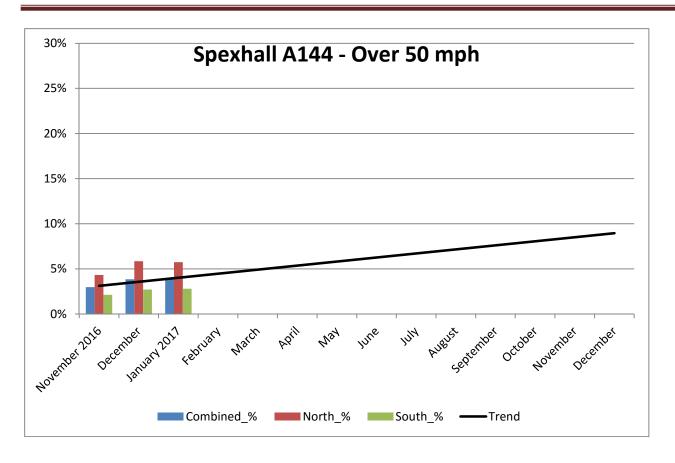

| JANUARY 2017                                     | A144 Spexhall, Stone Street |            |            |
|--------------------------------------------------|-----------------------------|------------|------------|
|                                                  | Combined                    | Northbound | Southbound |
| Vehicles per Day (average) - Weekday             | 4145                        | 1542       | 2603       |
| Vehicles per Day (average) - Weekend             | 2500                        | 968        | 1532       |
| 85 <sup>th</sup> Percentile Speed                | 41                          |            |            |
| % Vehicles Over 50 mph                           | 3.9                         | 5.7        | 2.8        |
| % Vehicles Over 85 <sup>th</sup> Percentile      | 14.9                        | 24.3       | 9.2        |
| % Vehicles At or Over NPCC <sup>1</sup> (35 mph) | 31.3                        | 45.9       | 22.6       |
| % Over Speed Limit (30mph)                       | 62.9                        | 77.6       | 53.9       |