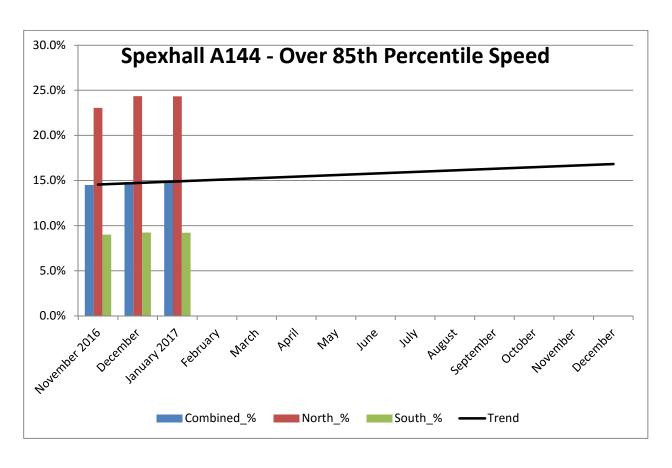

| JANUARY 2017                                     | A144 Spexhall, Stone Street |            |            |
|--------------------------------------------------|-----------------------------|------------|------------|
|                                                  | Combined                    | Northbound | Southbound |
| Vehicles per Day (average) - Weekday             | 4145                        | 1542       | 2603       |
| Vehicles per Day (average) - Weekend             | 2500                        | 968        | 1532       |
| 85 <sup>th</sup> Percentile Speed                | 41                          |            |            |
| % Vehicles Over 50 mph                           | 3.9                         | 5.7        | 2.8        |
| % Vehicles Over 85 <sup>th</sup> Percentile      | 14.9                        | 24.3       | 9.2        |
| % Vehicles At or Over NPCC <sup>1</sup> (35 mph) | 31.3                        | 45.9       | 22.6       |
| % Over Speed Limit (30mph)                       | 62.9                        | 77.6       | 53.9       |