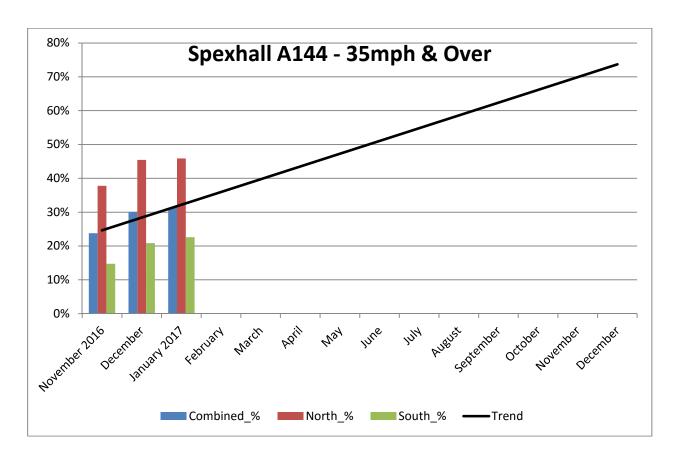

| JANUARY 2017                                     | A144 Spexhall, Stone Street |            |            |
|--------------------------------------------------|-----------------------------|------------|------------|
|                                                  | Combined                    | Northbound | Southbound |
| Vehicles per Day (average) - Weekday             | 4145                        | 1542       | 2603       |
| Vehicles per Day (average) - Weekend             | 2500                        | 968        | 1532       |
| 85 <sup>th</sup> Percentile Speed                | 41                          |            |            |
| % Vehicles Over 50 mph                           | 3.9                         | 5.7        | 2.8        |
| % Vehicles Over 85 <sup>th</sup> Percentile      | 14.9                        | 24.3       | 9.2        |
| % Vehicles At or Over NPCC <sup>1</sup> (35 mph) | 31.3                        | 45.9       | 22.6       |
| % Over Speed Limit (30mph)                       | 62.9                        | 77.6       | 53.9       |