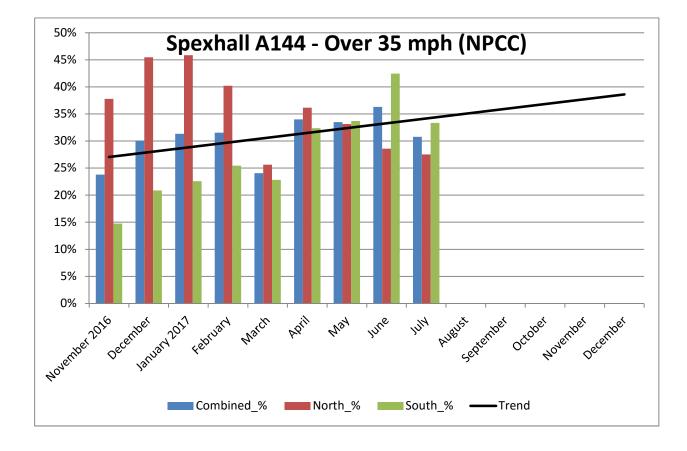

## COMMUNITY SPEED WATCH

| JULY 2017                                        | A144 Spexhall, Stone Street |            |            |
|--------------------------------------------------|-----------------------------|------------|------------|
|                                                  | Combined                    | Northbound | Southbound |
| Vehicles per Day (average) - Weekday             | 6070                        | 2713       | 3357       |
| Vehicles per Day (average) - Weekend             | 3994                        | 1788       | 2206       |
| 85 <sup>th</sup> Percentile Speed                | 40                          | 37         | 40         |
| % Vehicles Over 50 mph                           | 3.7                         | 2.4        | 4.8        |
| % Vehicles At or Over NPCC <sup>1</sup> (35 mph) | 30.8                        | 27.5       | 33.4       |
| % Over Speed Limit (30mph)                       | 67.7                        | 68.9       | 66.6       |

<sup>1</sup> NPCC - National Police Chiefs Council (previously ACPO - Association of Chief Police Officers)