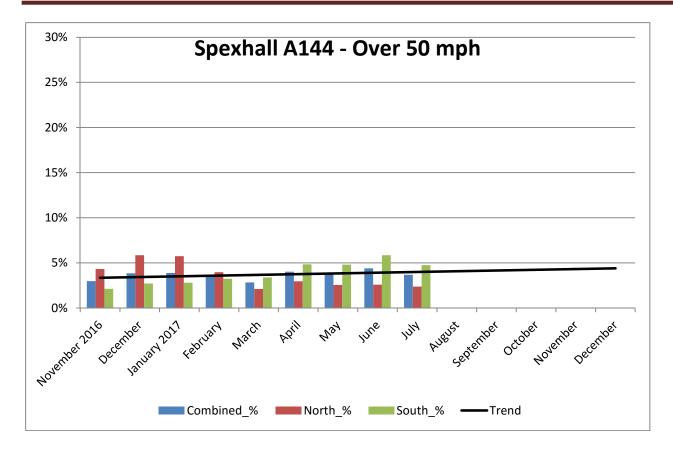

## COMMUNITY SPEED WATCH

| JULY 2017                                        | A144 Spexhall, Stone Street |            |            |
|--------------------------------------------------|-----------------------------|------------|------------|
|                                                  | Combined                    | Northbound | Southbound |
| Vehicles per Day (average) - Weekday             | 6070                        | 2713       | 3357       |
| Vehicles per Day (average) - Weekend             | 3994                        | 1788       | 2206       |
| 85 <sup>th</sup> Percentile Speed                | 40                          | 37         | 40         |
| % Vehicles Over 50 mph                           | 3.7                         | 2.4        | 4.8        |
| % Vehicles At or Over NPCC <sup>1</sup> (35 mph) | 30.8                        | 27.5       | 33.4       |
| % Over Speed Limit (30mph)                       | 67.7                        | 68.9       | 66.6       |