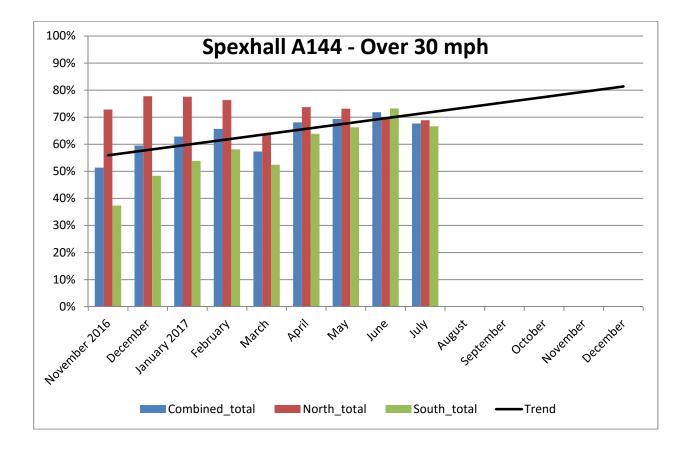

## COMMUNITY SPEED WATCH

| JULY 2017                                        | A144 Spexhall, Stone Street |            |            |
|--------------------------------------------------|-----------------------------|------------|------------|
|                                                  | Combined                    | Northbound | Southbound |
| Vehicles per Day (average) - Weekday             | 6070                        | 2713       | 3357       |
| Vehicles per Day (average) - Weekend             | 3994                        | 1788       | 2206       |
| 85 <sup>th</sup> Percentile Speed                | 40                          | 37         | 40         |
| % Vehicles Over 50 mph                           | 3.7                         | 2.4        | 4.8        |
| % Vehicles At or Over NPCC <sup>1</sup> (35 mph) | 30.8                        | 27.5       | 33.4       |
| % Over Speed Limit (30mph)                       | 67.7                        | 68.9       | 66.6       |