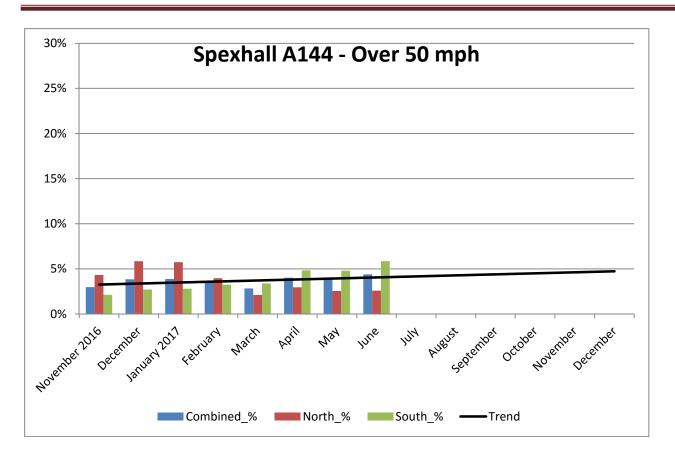

## **COMMUNITY SPEED WATCH**

| JUN 2017                                         | A144 Spexhall, Stone Street |            |            |
|--------------------------------------------------|-----------------------------|------------|------------|
|                                                  | Combined                    | Northbound | Southbound |
| Vehicles per Day (average) - Weekday             | 5680                        | 2562       | 3118       |
| Vehicles per Day (average) - Weekend             | 3466                        | 1519       | 1947       |
| 85 <sup>th</sup> Percentile Speed                | 41                          | 36         | 42         |
| % Vehicles Over 50 mph                           | 4.4                         | 2.6        | 5.8        |
| % Vehicles At or Over NPCC <sup>1</sup> (35 mph) | 36.3                        | 28.6       | 42.4       |
| % Over Speed Limit (30mph)                       | 71.8                        | 69.9       | 73.3       |