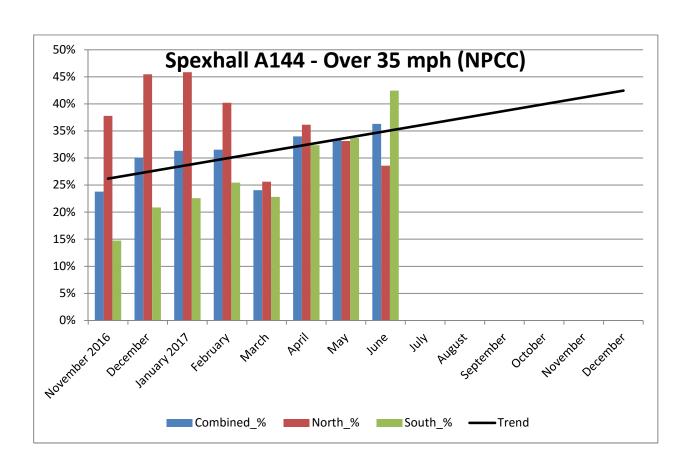

## **COMMUNITY SPEED WATCH**

| JUN 2017                                         | A144 Spexhall, Stone Street |            |            |
|--------------------------------------------------|-----------------------------|------------|------------|
|                                                  | Combined                    | Northbound | Southbound |
| Vehicles per Day (average) - Weekday             | 5680                        | 2562       | 3118       |
| Vehicles per Day (average) - Weekend             | 3466                        | 1519       | 1947       |
| 85 <sup>th</sup> Percentile Speed                | 41                          | 36         | 42         |
| % Vehicles Over 50 mph                           | 4.4                         | 2.6        | 5.8        |
| % Vehicles At or Over NPCC <sup>1</sup> (35 mph) | 36.3                        | 28.6       | 42.4       |
| % Over Speed Limit (30mph)                       | 71.8                        | 69.9       | 73.3       |

| Recommended Periods for Speed Enforcement                                    | 35 and Over | Northbound | Southbound |
|------------------------------------------------------------------------------|-------------|------------|------------|
| Based on highest number of offending drivers each hour                       | Mondays     | 3 to 4pm   | 7 to 8am   |
|                                                                              | Tuesdays    | 5 to 6pm   | 7 to 8am   |
| Average number of offending drivers for the month was  1,825 (36.3%) PER DAY | Wednesdays  | 8 to 9am   | 7 to 8am   |
|                                                                              | Thursdays   | 4 to 5pm   | 7 to 8am   |
|                                                                              | Fridays     | 8 to 9am   | 7 to 8am   |
|                                                                              | Saturdays   | 12 to 1pm  | 10 to 11am |
|                                                                              | Sundays     | 12 to 1pm  | 11 to Noon |

 $<sup>^{1}\,</sup>$  NPCC - National Police Chiefs Council (previously ACPO - Association of Chief Police Officers)