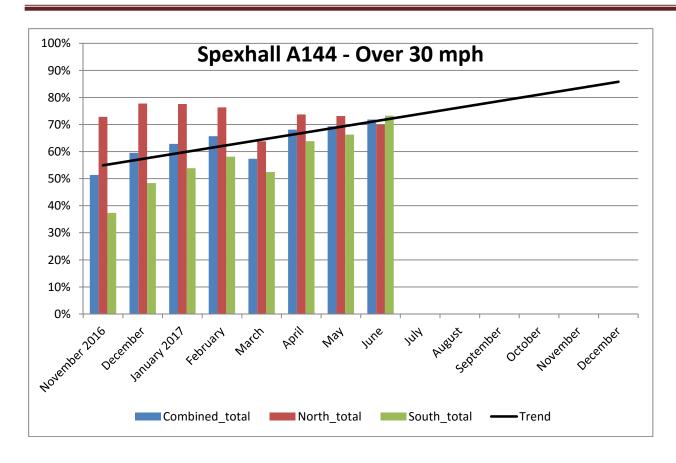

## **COMMUNITY SPEED WATCH**

| JUN 2017                                         | A144 Spexhall, Stone Street |            |            |
|--------------------------------------------------|-----------------------------|------------|------------|
|                                                  | Combined                    | Northbound | Southbound |
| Vehicles per Day (average) - Weekday             | 5680                        | 2562       | 3118       |
| Vehicles per Day (average) - Weekend             | 3466                        | 1519       | 1947       |
| 85 <sup>th</sup> Percentile Speed                | 41                          | 36         | 42         |
| % Vehicles Over 50 mph                           | 4.4                         | 2.6        | 5.8        |
| % Vehicles At or Over NPCC <sup>1</sup> (35 mph) | 36.3                        | 28.6       | 42.4       |
| % Over Speed Limit (30mph)                       | 71.8                        | 69.9       | 73.3       |