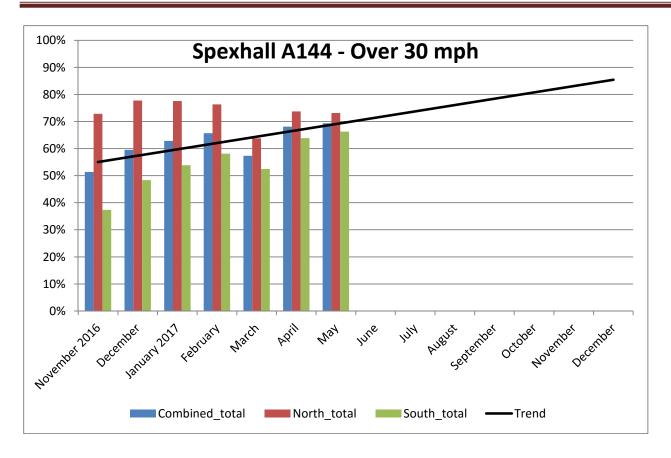

## COMMUNITY SPEED WATCH

| MAY 2017                                         | A144 Spexhall, Stone Street |            |            |
|--------------------------------------------------|-----------------------------|------------|------------|
|                                                  | Combined                    | Northbound | Southbound |
| Vehicles per Day (average) - Weekday             | 5383                        | 2371       | 3012       |
| Vehicles per Day (average) - Weekend             | 3495                        | 1577       | 1918       |
| 85 <sup>th</sup> Percentile Speed                | 40                          | 37         | 40         |
| % Vehicles Over 50 mph                           | 3.8                         | 2.6        | 4.8        |
| % Vehicles At or Over NPCC <sup>1</sup> (35 mph) | 33.5                        | 33.1       | 33.7       |
| % Over Speed Limit (30mph)                       | 69.3                        | 73.1       | 66.3       |