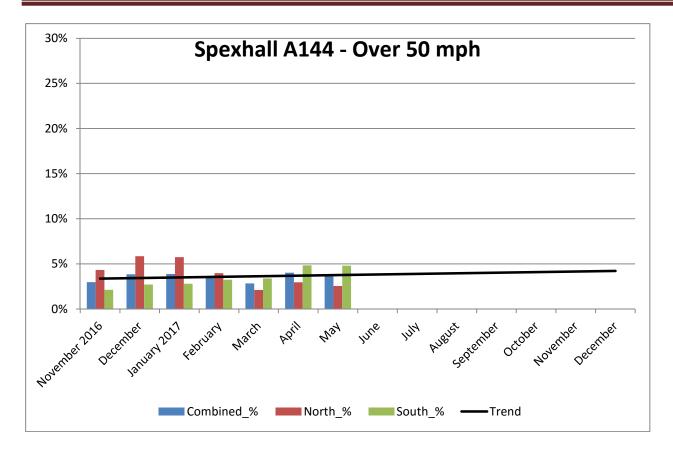

## COMMUNITY SPEED WATCH

| MAY 2017                                         | A144 Spexhall, Stone Street |            |            |
|--------------------------------------------------|-----------------------------|------------|------------|
|                                                  | Combined                    | Northbound | Southbound |
| Vehicles per Day (average) - Weekday             | 5383                        | 2371       | 3012       |
| Vehicles per Day (average) - Weekend             | 3495                        | 1577       | 1918       |
| 85 <sup>th</sup> Percentile Speed                | 40                          | 37         | 40         |
| % Vehicles Over 50 mph                           | 3.8                         | 2.6        | 4.8        |
| % Vehicles At or Over NPCC <sup>1</sup> (35 mph) | 33.5                        | 33.1       | 33.7       |
| % Over Speed Limit (30mph)                       | 69.3                        | 73.1       | 66.3       |