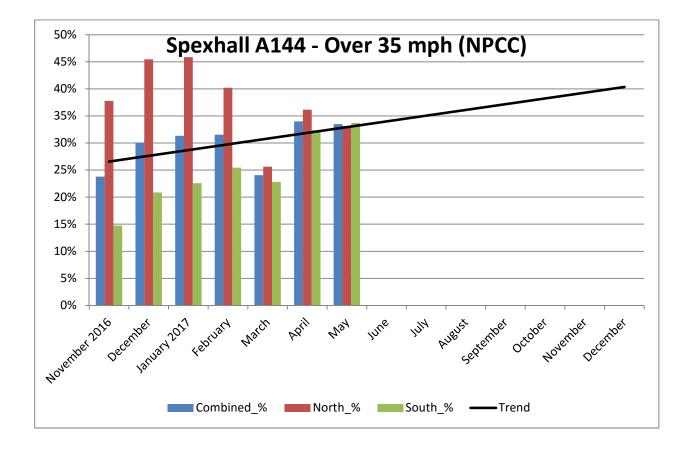

## COMMUNITY SPEED WATCH

| MAY 2017                                         | A144 Spexhall, Stone Street |            |            |
|--------------------------------------------------|-----------------------------|------------|------------|
|                                                  | Combined                    | Northbound | Southbound |
| Vehicles per Day (average) - Weekday             | 5383                        | 2371       | 3012       |
| Vehicles per Day (average) - Weekend             | 3495                        | 1577       | 1918       |
| 85 <sup>th</sup> Percentile Speed                | 40                          | 37         | 40         |
| % Vehicles Over 50 mph                           | 3.8                         | 2.6        | 4.8        |
| % Vehicles At or Over NPCC <sup>1</sup> (35 mph) | 33.5                        | 33.1       | 33.7       |
| % Over Speed Limit (30mph)                       | 69.3                        | 73.1       | 66.3       |

<sup>1</sup> NPCC - National Police Chiefs Council (previously ACPO - Association of Chief Police Officers)

COMMUNITY SPEED WATCH