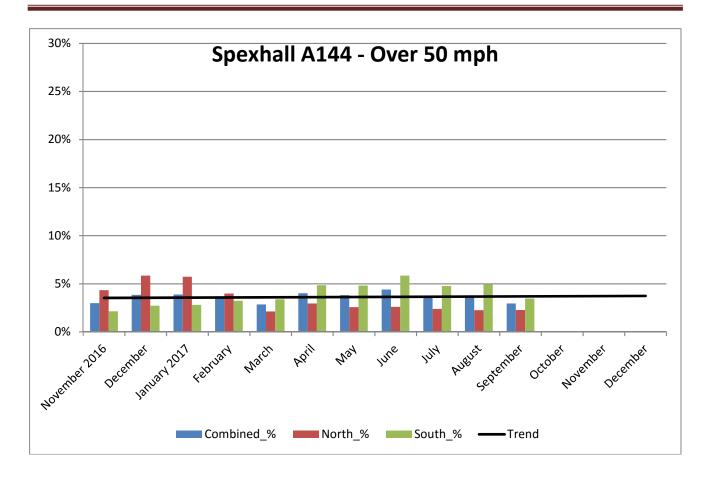

## **COMMUNITY SPEED WATCH**

| SEPTEMBER 2017                                   | A144 Spexhall, Stone Street |            |            |
|--------------------------------------------------|-----------------------------|------------|------------|
|                                                  | Combined                    | Northbound | Southbound |
| Vehicles per Day (average) - Weekday             | 5543                        | 2425       | 3118       |
| Vehicles per Day (average) - Weekend             | 3628                        | 1620       | 2008       |
| 85 <sup>th</sup> Percentile Speed                | 38                          | 36         | 38         |
| % Vehicles Over 50 mph                           | 2.9                         | 2.3        | 3.5        |
| % Vehicles At or Over NPCC <sup>1</sup> (35 mph) | 25.1                        | 27.5       | 23.2       |
| % Over Speed Limit (30mph)                       | 60.9                        | 68.6       | 54.8       |