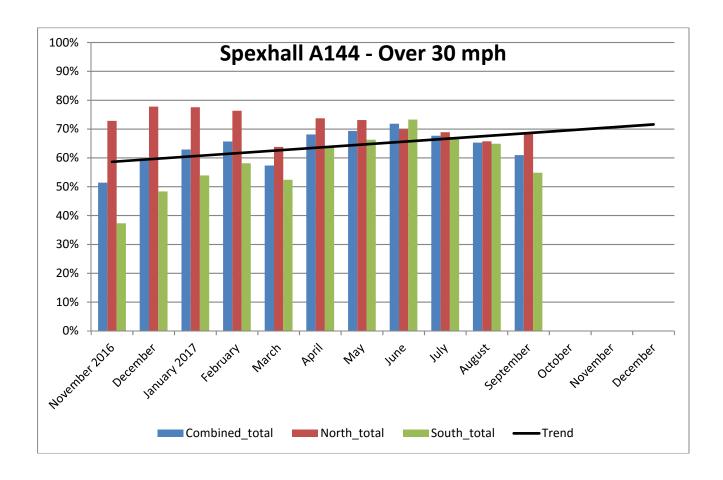

## **COMMUNITY SPEED WATCH**

| SEPTEMBER 2017                                   | A144 Spexhall, Stone Street |            |            |
|--------------------------------------------------|-----------------------------|------------|------------|
|                                                  | Combined                    | Northbound | Southbound |
| Vehicles per Day (average) - Weekday             | 5543                        | 2425       | 3118       |
| Vehicles per Day (average) - Weekend             | 3628                        | 1620       | 2008       |
| 85 <sup>th</sup> Percentile Speed                | 38                          | 36         | 38         |
| % Vehicles Over 50 mph                           | 2.9                         | 2.3        | 3.5        |
| % Vehicles At or Over NPCC <sup>1</sup> (35 mph) | 25.1                        | 27.5       | 23.2       |
| % Over Speed Limit (30mph)                       | 60.9                        | 68.6       | 54.8       |