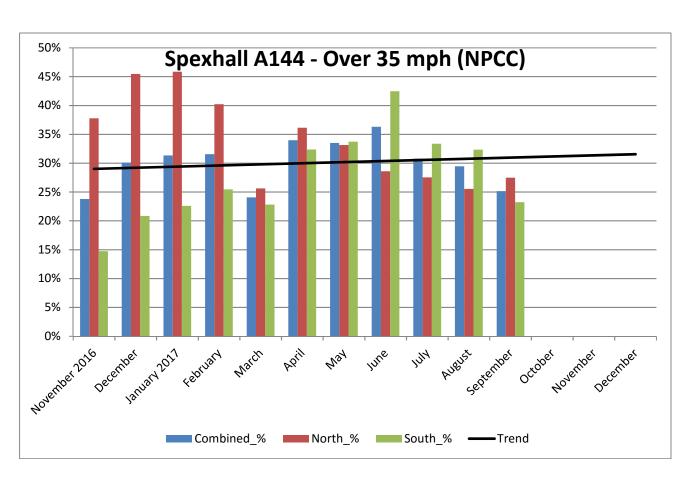

## **COMMUNITY SPEED WATCH**

| SEPTEMBER 2017                                   | A144 Spexhall, Stone Street |            |            |
|--------------------------------------------------|-----------------------------|------------|------------|
|                                                  | Combined                    | Northbound | Southbound |
| Vehicles per Day (average) - Weekday             | 5543                        | 2425       | 3118       |
| Vehicles per Day (average) - Weekend             | 3628                        | 1620       | 2008       |
| 85 <sup>th</sup> Percentile Speed                | 38                          | 36         | 38         |
| % Vehicles Over 50 mph                           | 2.9                         | 2.3        | 3.5        |
| % Vehicles At or Over NPCC <sup>1</sup> (35 mph) | 25.1                        | 27.5       | 23.2       |
| % Over Speed Limit (30mph)                       | 60.9                        | 68.6       | 54.8       |

| Recommended Periods for Speed Enforcement                                    | 35 and Over | Northbound | Southbound |
|------------------------------------------------------------------------------|-------------|------------|------------|
| Based on highest number of offending drivers each hour                       | Mondays     | 5 to 6pm   | 7 to 8am   |
|                                                                              | Tuesdays    | 4 to 5pm   | 5 to 6pm   |
| Average number of offending drivers for the month was  1,236 (25.1%) PER DAY | Wednesdays  | 5 to 6pm   | 7 to 8am   |
|                                                                              | Thursdays   | 8 to 9am   | 5 to 6pm   |
|                                                                              | Fridays     | 4 to 5pm   | 7 to 8am   |
|                                                                              | Saturdays   | 12 to 1pm  | 5 to 6pm   |
|                                                                              | Sundays     | 5 to 6pm   | 5 to 6pm   |

<sup>&</sup>lt;sup>1</sup> NPCC - National Police Chiefs Council (previously ACPO - Association of Chief Police Officers)